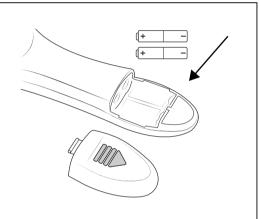

### **INSTALLING BATTERIES**

- 1. Push battery door and slide to remove.
- 2. Insert two AAA batteries in the correct polarity indicated.
- 3. Replace battery door when finished.

### **WARNING**

Mixing old and new, different brands or types within brands may cause batteries to leak, overheat or explode. Keep away from fire or excessive heat. Inspect batteries for corrosion or leakage. Insert in correct polarity.