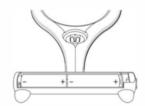

# **INSTALLING BATTERIES**

 Press down battery door tab and lift up to open battery compartment.

Insert 2 AA batteries according to polarity indicators marked inside battery compartment.

3. Reattach battery door when complete.