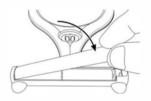

# **INSTALLING BATTERIES**

 Press down battery door tab and lift up to open battery compartment.

Insert 2 AA batteries according to polarity indicators marked inside battery compartment.

3. Reattach battery door when complete.