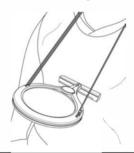

### **USING MAGNIFIER**

1. Place strap around neck and adjust length as desired. Rubber feet should rest against chest.

2. To turn LED light ON/OFF, slide switch up/down

- Place subject under magnifying glass. Depending on your vision, you may need to move the subject closer or further away from magnifying lens until focused.
- 4. To see superfine details, use the spot lens.