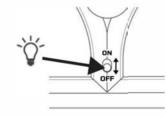

### **USING MAGNIFIER**

1. Place strap around neck and adjust length as desired. Rubber feet should rest against chest.

2. To turn LED light ON/OFF, slide switch up/down

- Place subject under magnifying glass. Depending on your vision, you may need to move the subject closer or further away from magnifying lens until focused.
- 4. To see superfine details, use the spot lens.