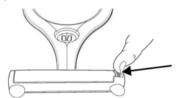

# **INSTALLING BATTERIES**

 Press down battery door tab and lift up to open battery compartment.

Insert 2 AA batteries according to polarity indicators marked inside battery compartment.

3. Reattach battery door when complete.