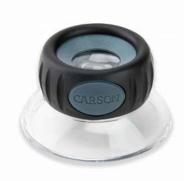

# LumiLoupe Plus

### 17.5x Focusable Loupe

Congratulations on selecting your new Focusable Loupe! In order to achieve optimum performance, please follow instructions for proper use and care.

#### **USING LOUPE:**

- 1. Place viewing object on a flat surface like a table and place loupe over it.
- 2. For best results, your eye(s) should be reasonably close to loupe.
- 3. To focus, twist black ring until viewing object is clear.