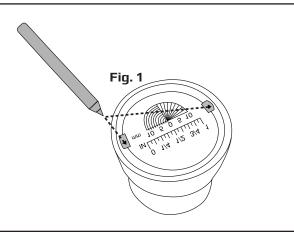

## REMOVING RETICLE

With loupe upside down, locate the two holes on either side of the reticle as shown in Fig. 1. Using a tool such as a pen, insert into one of the holes to lift reticle out from compartment. To reattach, push back into place.