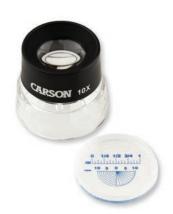

## 10x Stand Magnifier with Snap-on Reticle

Congratulations on selecting your new LumiLoupe™! In order to achieve optimum performance, please follow instructions for proper use and care.

## PRODUCT SPECIFICATION

| Magnification: | 10x                |
|----------------|--------------------|
| Weight:        | 0.09 lbs           |
| Dimensions:    | 2.1" x 2.0" x 1.9" |

## **FOCUSING LOUPE**

- 1. Place loupe over subject you are viewing.
- 2. Your eye(s) should be reasonably close to loupe.
- 3. It's best to start with loupe flat against a table. Depending on your vision, raise as needed to focus.