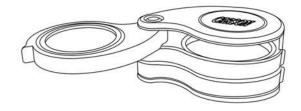

## FOR BEST RESULTS:

- 1. Always use with Carson logo facing up.
- 2. When using a single lens to achieve 5x magnification, use the top lens as shown below...

3. When using two lenses to achieve 10x magnification, use the top and bottom lenses as shown below....

4. Use all three lenses together to achieve 15x magnification as shown below...

5. The higher the magnification you select, the closer your eye must be to the lens and the closer the magnifier must be to your viewing surface.