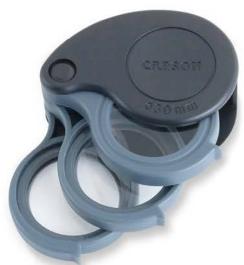

## CARSON° TRIVIEW™

## 5x, 10x, 15x Folding Loupe With Built-in Case

## FOR BEST RESULTS:

- 1. Always use with Carson logo facing up.
- 2. When using a single lens to achieve 5x magnification, use the top lens as shown below...



3. When using two lenses to achieve 10x magnification, use the top and bottom lenses as shown below....



4. Use all three lenses together to achieve 15x magnification as shown below...



5. The higher the magnification you select, the closer your eye must be to the lens and the closer the magnifier must be to your viewing surface.

Carson Optical • 2070 Fifth Avenue • Ronkonkoma, NY 11779 www.carson.com