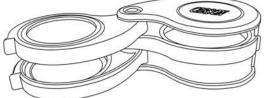

## FOR BEST RESULTS:

- 1. Always use with Carson logo facing up.
- 2. When using a single lens to achieve 5x magnification, use the top lens as shown below...

3. When using two lenses to achieve 10x magnification, use the top and bottom lenses as shown below....

4. Use all three lenses together to achieve 15x magnification as shown below...

5. The higher the magnification you select, the closer your eye must be to the lens and the closer the magnifier must be to your viewing surface.