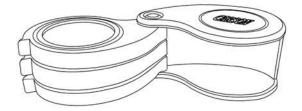

## FOR BEST RESULTS:

- 1. Always use with Carson logo facing up.
- 2. When using a single lens to achieve 5x magnification, use the top lens as shown below...

3. When using two lenses to achieve 10x magnification, use the top and bottom lenses as shown below....

4. Use all three lenses together to achieve 15x magnification as shown below...

5. The higher the magnification you select, the closer your eye must be to the lens and the closer the magnifier must be to your viewing surface.