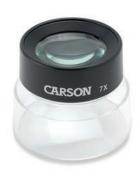

# CARSON<sup>®</sup> LumiLoupe™

**7x Stand Magnifier** 

Congratulations on selecting your new LumiLoupe Stand Magnifier! In order to achieve optimum performance, please follow instructions for proper use and care.

## **PRODUCT SPECIFICATION:**

| Magnification: | 7x                 |
|----------------|--------------------|
| Weight:        | 0.26 lbs           |
| Dimensions:    | 3.0" x 3.0" x 2.5" |

### **USING LOUPE:**

- 1. Place loupe over viewing object.
- 2. Your eye(s) should be reasonably close to loupe.
- 3. It's best to start with loupe flat against a table and raise as needed to focus.